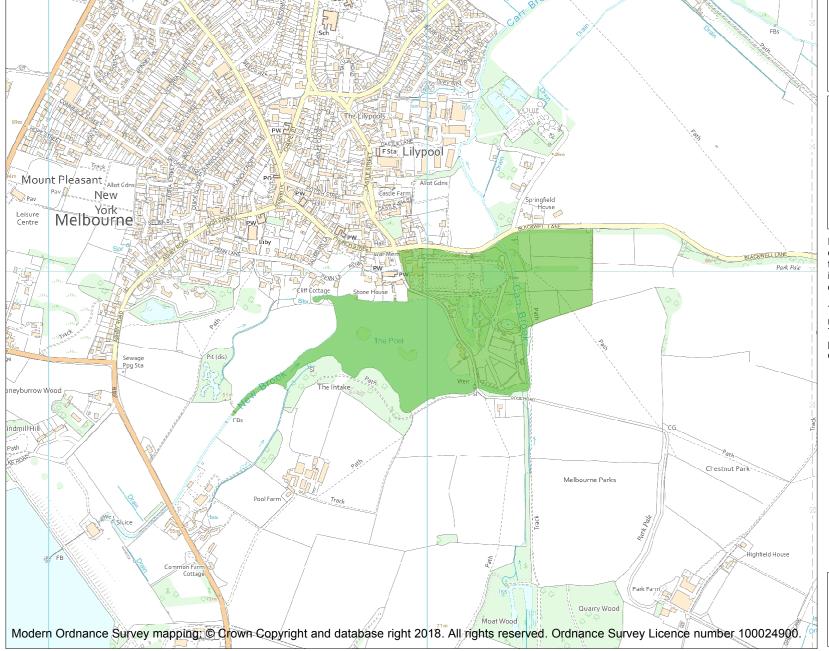

This is an A4 sized map and should be printed full size at A4 with no page scaling set.

Name: MELBOURNE HALL

Heritage Category:

Park and Garden

1000682

List Entry No :

Grade:

County: Derbyshire

District: South Derbyshire

Parish: Melbourne

Each official record of a registered garden or other land contains a map. The map here has been translated from the official map and that process may have introduced inaccuracies. Copies of maps that form part of the official record can be obtained from Historic England.

This map was delivered electronically and when printed may not be to scale and may be subject to distortions. The map and grid references are for identification purposes only and must be read in conjunction with other information in the record.

List Entry NGR: SK3880024867

**Map Scale:** 1:10000

Print Date: 22 July 2024

HistoricEngland.org.uk